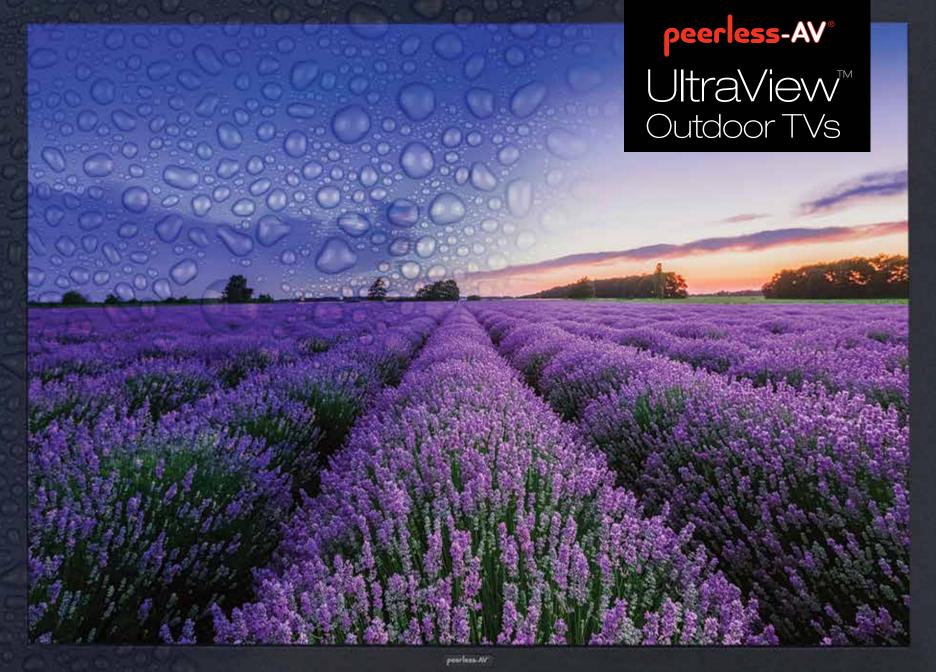

## UltraView™ Outdoor TVs

The UltraView™ Outdoor TV is an all-season solution that makes the ultimate outdoor entertainment experience a reality. It's the perfect weather-resistant, maintenance-free addition to a patio, pool deck or outdoor living area.

Operating Temperature Range: -24°F to 122°F

Maintenance-Free

Clear, Crisp Picture

IP67 Waterproof Remote Included

2-Year Warranty

Outdoor entertainment at its finest

SIZES AVAILABLE:

model numbers: UV491, UV551, UV651