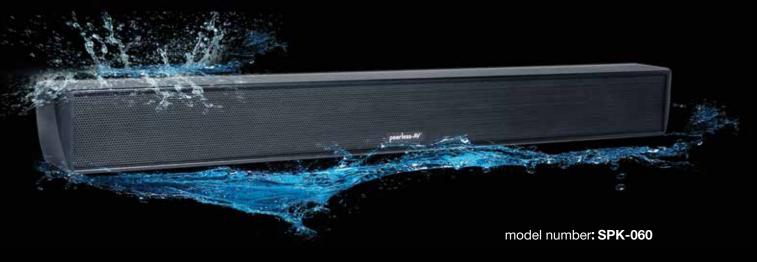

## Xtreme™ Outdoor Soundbar

Add the award-winning Xtreme<sup>™</sup> Outdoor Soundbar for the full outdoor theater experience. With features such as Bluetooth® connectivity, high quality drivers that provide full range audio (50Hz − 20Hz), and a built-in Class D amplifier that outputs 180W total system power, your outdoor entertainment gets an upgrade.

Operating
Temperature Range:
-40°F to 160°F